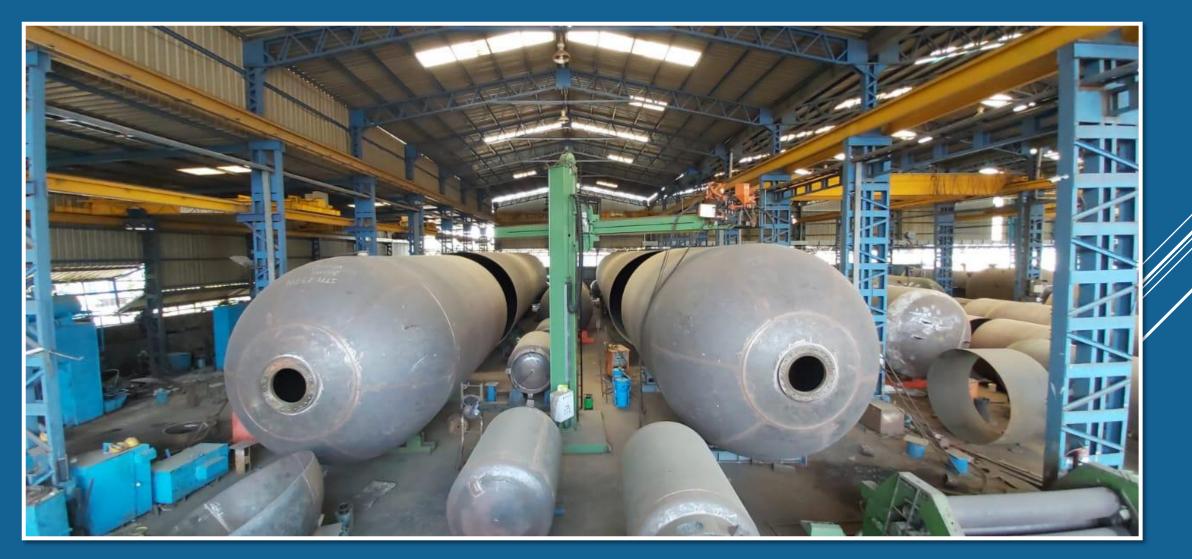

ne-411026 Ph: +91 20 66113897 Web: <u>www.sparkengineers.org</u>



### At Mumbai Port Our Tank Ready For Loading On Ship







## INTRODUCTION

We are glad to inform you that we have completed very prestigious order to supply of 4 no's x 200 MT LPG/Propane Storage tank with REGO safety fittings for a prestigious client in FIJI ISLAND and delivery to CIF FIJI ISLAND





### TECHNICAL SPECIFICATIONS OF LPG TANK

- ► Design code : PD 5500
- ► Water capacity : 476500
- ► Gas Capacity : 200MT
- ► Tank diameter : 4340 ID
- ► Shell thickness :25 mm
- ► D/E thickness : 16 mm
- ► Overall length : 33700 mm
- ► Weight of tank : 110 ton
- ► Delivery time : 14-16 weeks





## WELDING QUALITY TEST



SAW welding

Radiography of tank

# Automatic SAW Welding by column & boom on automatic rotators







## FINAL INSPECTION OF TANK





#### AUTOMATIC SAW WELDING QUALITY High Quality High Production Range





#### Automatic SAW welding quality High quality High production range





## FINAL PRODUCT





### SHIPPING DRAWING



#### SHIPPING DRAWING





#### SHIPPING

This tank is being fabricated in one single piece and will be transported from Mumbai port till FIJI port in one single piece. Loading, unloading of tanks at ship and supervision will done by our technical expert team.





## PHOTOGRAPHS SHOWING PACKAGES DURING LOADING ON BOARD THE VESSEL





#### PHOTOGRAPHS SHOWING STOWAGE & LASHING OF PACKAGES LOADED ON BOARD THE VESSEL





#### UNDERDECK LOADING INTO SHIP PHOTOGRAPHS SHOWING STOWAGE & LASHING OF PACKAGES LOADED ON BOARD THE VESSEL





#### THE ABOVE EXPORT ORDER