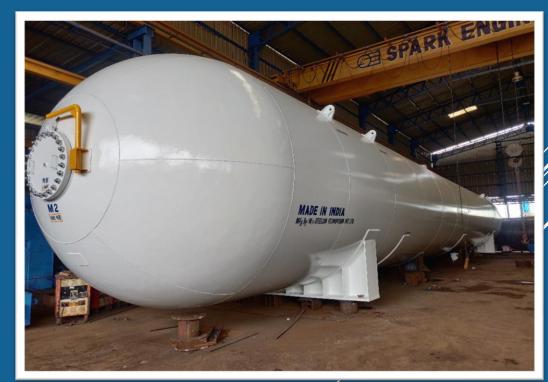

ious order to supply of 4 no's x 200 MT LPG/Propane Storage tank with REGO safety fittings for a prestigious client in FIJI ISLAND and delivery to CIF FIJI ISLAND





### TECHNICAL SPECIFICATIONS OF LPG TANK

- ► Design code : PD 5500
- ► Water capacity : 476500
- ► Gas Capacity : 200MT
- ► Tank diameter : 4340 ID
- ► Shell thickness :25 mm
- ► D/E thickness : 16 mm
- ► Overall length : 33700 mm
- ► Weight of tank : 110 ton
- ► Delivery time : 14-16 weeks





## WELDING QUALITY TEST



SAW welding

Radiography of tank

# Automatic SAW Welding by column & boom on automatic rotators







## FINAL INSPECTION OF TANK





#### AUTOMATIC SAW WELDING QUALITY High Quality High Production Range





#### Automatic SAW welding quality High quality High production range





## FINAL PRODUCT





### SHIPPING DRAWING



#### SHIPPING DRAWING





#### SHIPPING

This tank is being fabricated in one single piece and will be transported from Mumbai port till FIJI port in one single piece. Loading, unloading of tanks at ship and supervision will done by our technical expert team.





## PHOTOGRAPHS SHOWING PACKAGES DURING LOADING ON BOARD THE VESSEL





#### PHOTOGRAPHS SHOWING STOWAGE & LASHING OF PACKAGES LOADED ON BOARD THE VESSEL





#### UNDERDECK LOADING INTO SHIP PHOTOGRAPHS SHOWING STOWAGE & LASHING OF PACKAGES LOADED ON BOARD THE VESSEL





#### THE ABOVE EXPORT ORDER HAS ADDED A FEATHER IN OUR CAP WITH YOUR GOOD WISHES AND CONTINUED SUPPORT

# Thank you !!