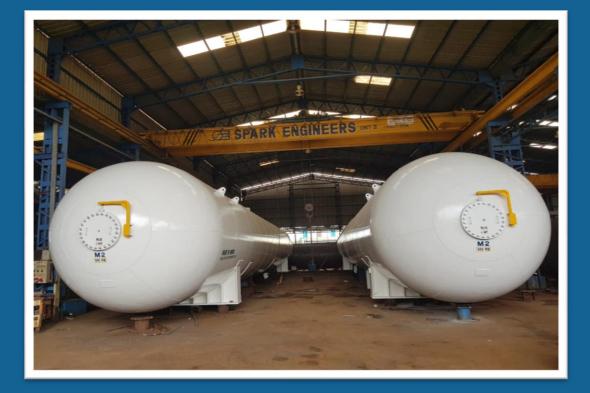

igious order to supply of 4 no's x 200 MT LPG/Propane Storage tank with REGO safety fittings for a prestigious client in FIJI ISLAND and delivery to CIF FIJI ISLAND





### TECHNICAL SPECIFICATIONS OF LPG TANK

- ► Design code : PD 5500
- ► Water capacity : 476500
- ► Gas Capacity : 200MT
- ► Tank diameter : 4340 ID
- ► Shell thickness :25 mm
- ► D/E thickness : 16 mm
- ► Overall length : 33700 mm
- ► Weight of tank : 110 ton
- ► Delivery time : 14-16 weeks





## WELDING QUALITY TEST



SAW welding

Radiography of tank

# Automatic SAW Welding by column & boom on automatic rotators







## FINAL INSPECTION OF TANK





#### AUTOMATIC SAW WELDING QUALITY High Quality High Production Range





#### Automatic SAW welding quality High quality High production range





## FINAL PRODUCT





### SHIPPING DRAWING



#### SHIPPING DRAWING





#### SHIPPING

This tank is being fabricated in one single piece and will be transported from Mumbai port till FIJI port in one single piece. Loading, unloading of tanks at ship and supervision will done by our technical expert team.





## PHOTOGRAPHS SHOWING PACKAGES DURING LOADING ON BOARD THE VESSEL





#### PHOTOGRAPHS SHOWING STOWAGE & LASHING OF PACKAGES LOADED ON BOARD THE VESSEL





#### UNDERDECK LOADING INTO SHIP PHOTOGRAPHS SHOWING STOWAGE & LASHING OF PACKAGES LOADED ON BOARD THE VESSEL





#### THE ABOVE EXPORT ORDER HAS ADDED A FEATHER IN OUR CAP WITH YOUR GOOD WISHES AND CONTINUED SUPPORT

# Thank you !!