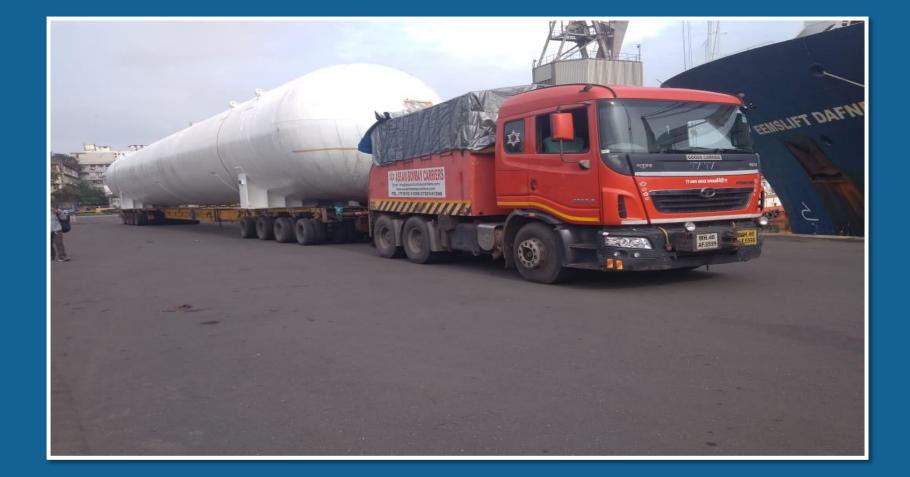

### At Mumbai Port Our Tank Ready For Loading On Ship

#### SHIPPING

This tank is being fabricated in one single piece and will be transported from Mumbai port till FIJI port in one single piece. Loading, unloading of tanks at ship and supervision will done by our technical expert team.