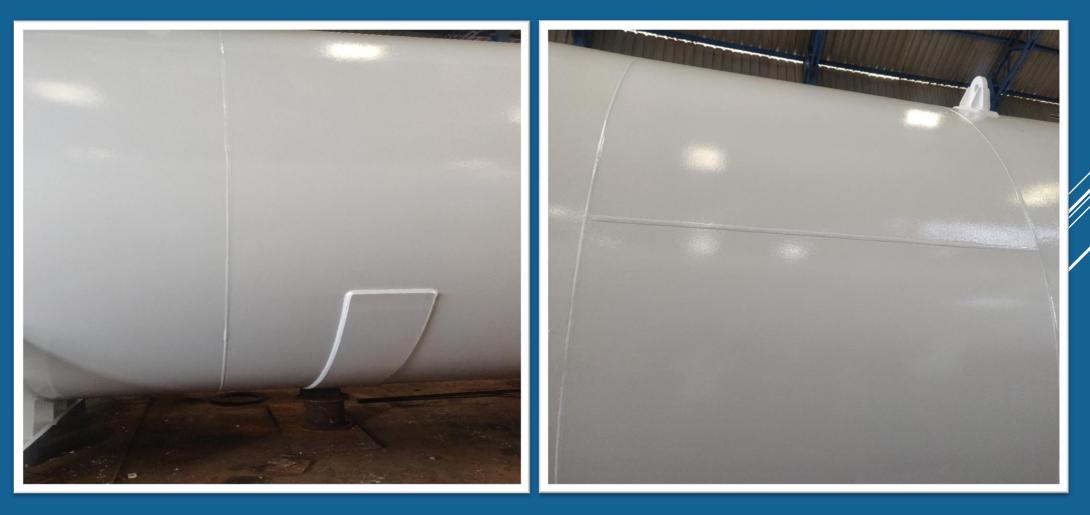

ading On Ship







## INTRODUCTION

We are glad to inform you that we have completed very prestigious order to supply of 4 no's x 200 MT LPG/Propane Storage tank with REGO safety fittings for a prestigious client in FIJI ISLAND and delivery to CIF FIJI ISLAND





### TECHNICAL SPECIFICATIONS OF LPG TANK

- ► Design code : PD 5500
- ► Water capacity : 476500
- ► Gas Capacity : 200MT
- ► Tank diameter : 4340 ID
- ► Shell thickness :25 mm
- ► D/E thickness : 16 mm
- ► Overall length : 33700 mm
- ► Weight of tank : 110 ton
- ► Delivery time : 14-16 weeks





## WELDING QUALITY TEST



SAW welding

Radiography of tank

# Automatic SAW Welding by column & boom on automatic rotators







## FINAL INSPECTION OF TANK





#### AUTOMATIC SAW WELDING QUALITY High Quality High Production Range





#### Automatic SAW welding quality High quality High production range





## FINAL PRODUCT





### SHIPPING DRAWING



#### SHIPPING DRAWING





#### SHIPPING

This tank is being fabricated in one single piece and will be transported from Mumbai port till FIJI port in one single piece. Loading, unloading of tanks at ship and supervision will done by our technical expert team.





## PHOTOGRAPHS SHOWING PACKAGES DURING LOADING ON BOARD THE VESSEL





#### PHOTOGRAPHS SHOWING STOWAGE & LASHING OF PACKAGES LOADED ON BOARD THE VESSEL





#### UNDERDECK LOADING INTO SHIP PHOTOGRAPHS SHOWING STOWAGE & LASHING OF PACKAGES LOADED ON BOARD THE VESSEL





#### THE ABOVE EXPORT ORDER HAS ADDED A FEATHER IN OUR CAP WITH YOUR GOOD WISHES AND CONTINUED SUPPORT

# Thank you !!