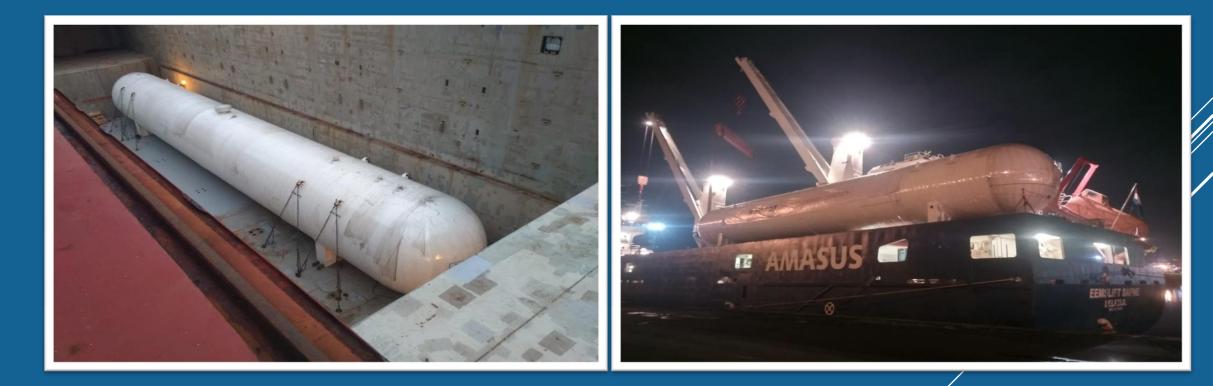

## PHOTOGRAPHS SHOWING PACKAGES DURING LOADING ON BOARD THE VESSEL

#### PHOTOGRAPHS SHOWING STOWAGE & LASHING OF PACKAGES LOADED ON BOARD THE VESSEL

#### UNDERDECK LOADING INTO SHIP PHOTOGRAPHS SHOWING STOWAGE & LASHING OF PACKAGES LOADED ON BOARD THE VESSEL