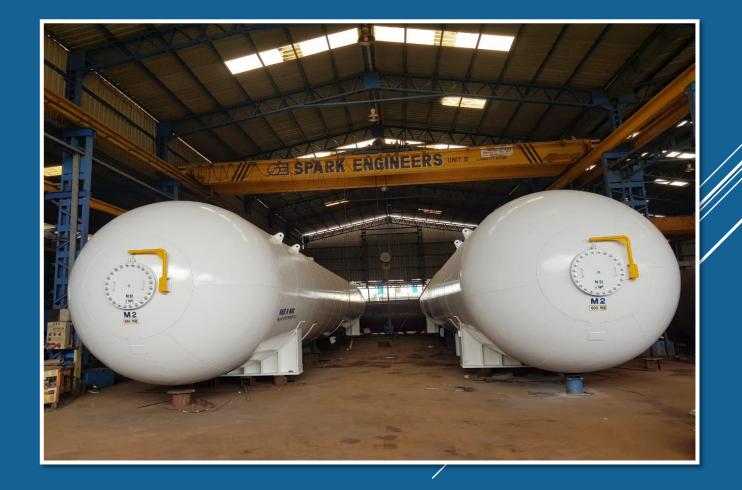

EXPORT OF 476 M3 LPG/PROPANE STORAGE TANK IN SINGLE PIECE

Presented by

Spark engineers Plot No: 429, J- Block, MIDC, Bhosari, Pune-411026 Ph: +91 20 66113897 Web: <u>www.sparkengineers.org</u>



### At Mumbai Port Our Tank Ready For Loading On Ship







## INTRODUCTION

We are glad to inform you that we have completed very prestigious order to supply of 4 no's x 200 MT LPG/Propane Storage tank with REGO safety fittings for a prestigious client in FIJI ISLAND and delivery to CIF FIJI ISLAND





### TECHNICAL SPECIFICATIONS OF LPG TANK

- ► Design code : PD 5500
- ► Water capacity : 476500
- ► Gas Capacity : 200MT
- ► Tank diameter : 4340 ID
- ► Shell thickness :25 mm
- ► D/E thickness : 16 mm
- ► Overall length : 33700 mm
- ► Weight of tank : 110 ton
- ► Delivery time : 14-16 weeks





## WELDING QUALITY TEST



SAW welding

Radiography of tank

# Automatic SAW Welding by column & boom on automatic rotators







## FINAL INSPECTION OF TANK





#### AUTOMATIC SAW WELDING QUALITY High Quality High Production Range





#### Automatic SAW welding quality High quality High production range





## FINAL PRODUCT





### SHIPPING DRAWING



#### SHIPPING DRAWING





#### SHIPPING

This tank is being fabricated in one single piece and will be transported from Mumbai port till FIJI port in one single piece. Loading, unloading of tanks at ship and supervision will done by our technical expert team.





## PHOTOGRAPHS SHOWING PACKAGES DURING LOADING ON BOARD THE VESSEL





#### PHOTOGRAPHS SHOWING STOWAGE & LASHING OF PACKAGES LOADED ON BOARD THE VESSEL





#### UNDERD