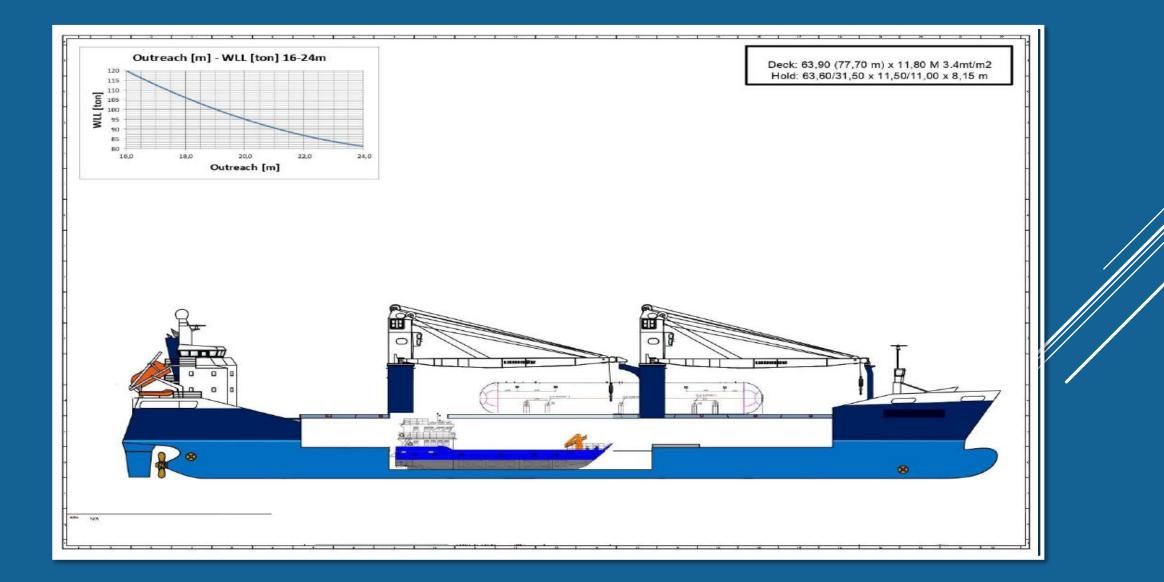

### SHIPPING DRAWING

#### SHIPPING DRAWING

#### SHIPPING

This tank is being fabricated in one single piece and will be transported from Mumbai port till FIJI port in one single piece. Loading, unloading of tanks at ship and supervision will done by our technical expert team.