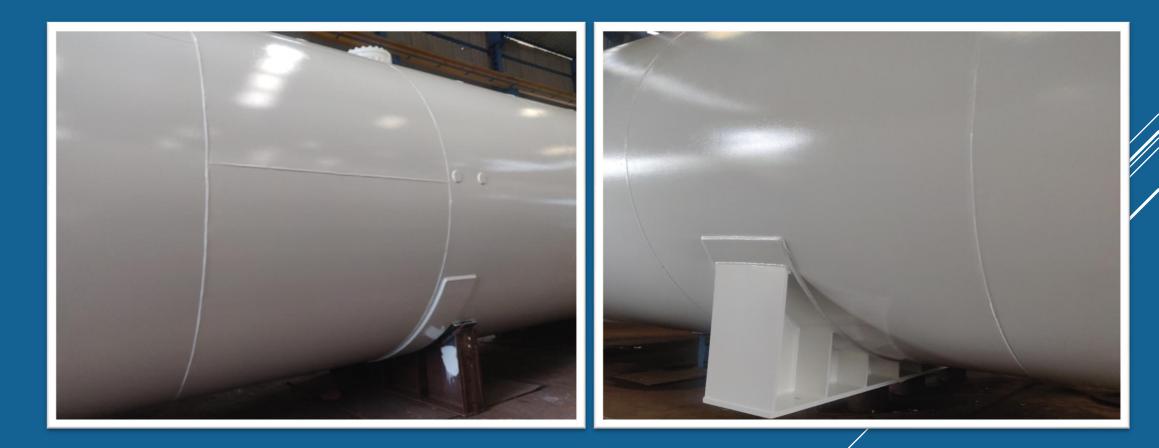

e completed very prestigious order to supply of 4 no's x 200 MT LPG/Propane Storage tank with REGO safety fittings for a prestigious client in FIJI ISLAND and delivery to CIF FIJI ISLAND





### TECHNICAL SPECIFICATIONS OF LPG TANK

- ► Design code : PD 5500
- ► Water capacity : 476500
- ► Gas Capacity : 200MT
- ► Tank diameter : 4340 ID
- ► Shell thickness :25 mm
- ► D/E thickness : 16 mm
- ► Overall length : 33700 mm
- ► Weight of tank : 110 ton
- ► Delivery time : 14-16 weeks





## WELDING QUALITY TEST



SAW welding

Radiography of tank

# Automatic SAW Welding by column & boom on automatic rotators







## FINAL INSPECTION OF TANK





#### AUTOMATIC SAW WELDING QUALITY High Quality High Production Range





#### Automatic SAW welding quality High quality High production range





## FINAL PRODUCT





### SHIPPING DRAWING



#### SHIPPING DRAWING





#### SHIPPING

This tank is being fabricated in one single piece and will be transported from Mumbai port till FIJI port in one single piece. Loading, unloading of tanks at ship and supervision will done by our technical expert team.





## PHOTOGRAPHS SHOWING PACKAGES DURING LOADING ON BOARD THE VESSEL





#### PHOTOGRAPHS SHOWING STOWAGE & LASHING OF PACKAGES LOADED ON BOARD THE VESSEL





#### UNDERDECK LOADING INTO SHIP PHOTOGRAPHS SHOWING STOWAGE & LASHING OF PACKAGES LOADED ON BOARD THE VESSEL





#### THE ABOVE EXPORT ORDER HAS ADDED A FEATHER IN OUR CAP WITH YOUR GOOD WISHES AND CONTINUED SUPPORT

# Thank you !!