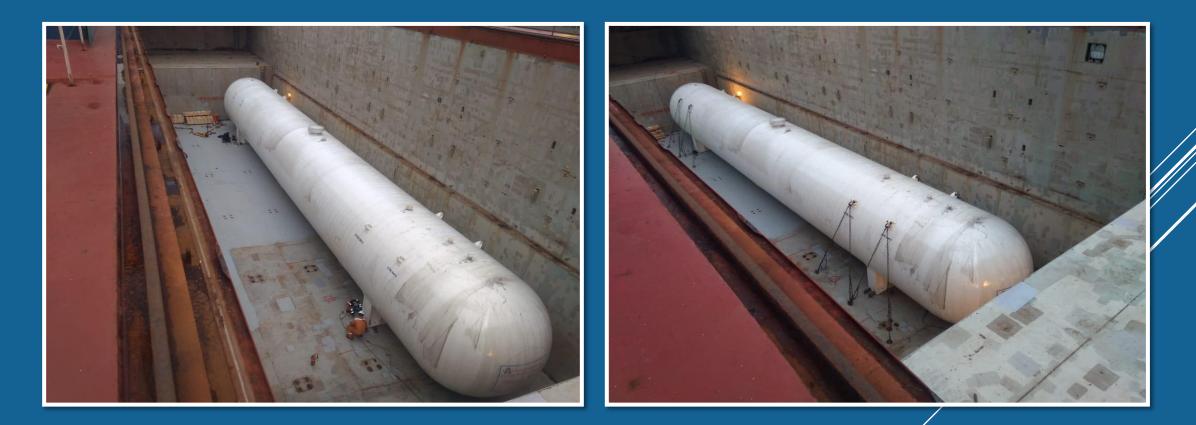

#### PHOTOGRAPHS SHOWING STOWAGE & LASHING OF PACKAGES LOADED ON BOARD THE VESSEL

#### UNDERDECK LOADING INTO SHIP PHOTOGRAPHS SHOWING STOWAGE & LASHING OF PACKAGES LOADED ON BOARD THE VESSEL