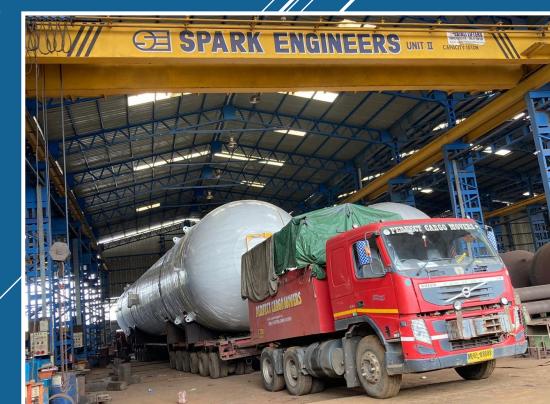

#### SHIPPING

This tank is being fabricated in one single piece and will be transported from Mumbai port till FIJI port in one single piece. Loading, unloading of tanks at ship and supervision will done by our technical expert team.

## PHOTOGRAPHS SHOWING PACKAGES DURING LOADING ON BOARD THE VESSEL