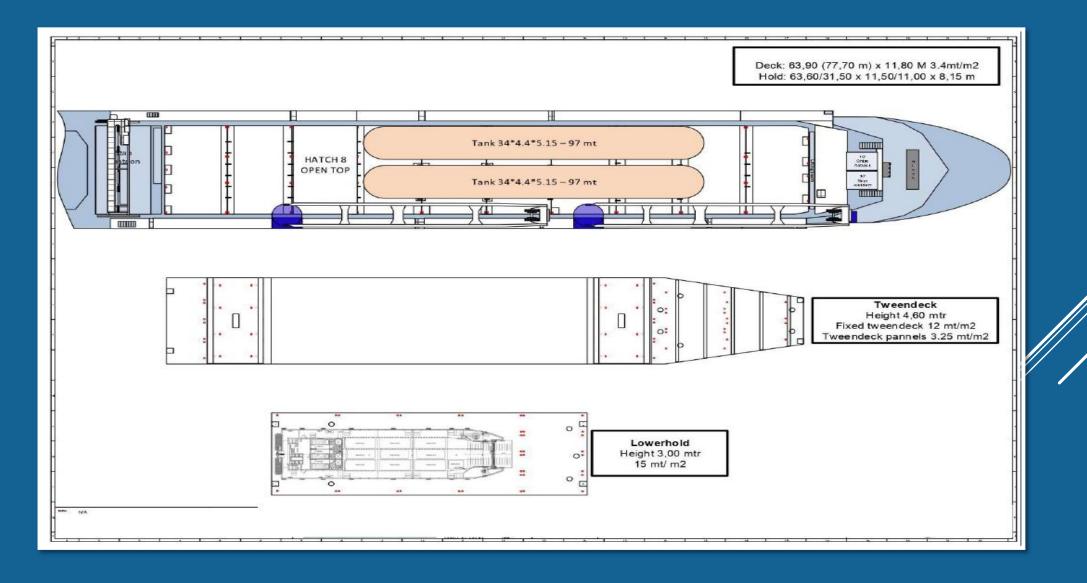

### SHIPPING DRAWING

#### SHIPPING DRAWING

#### SHIPPING

This tank is being fabricated in one single piece and will be transported from Mumbai port till FIJI port in one single piece. Loading, unloading of tanks at ship and supervision will done by our technical expert team.