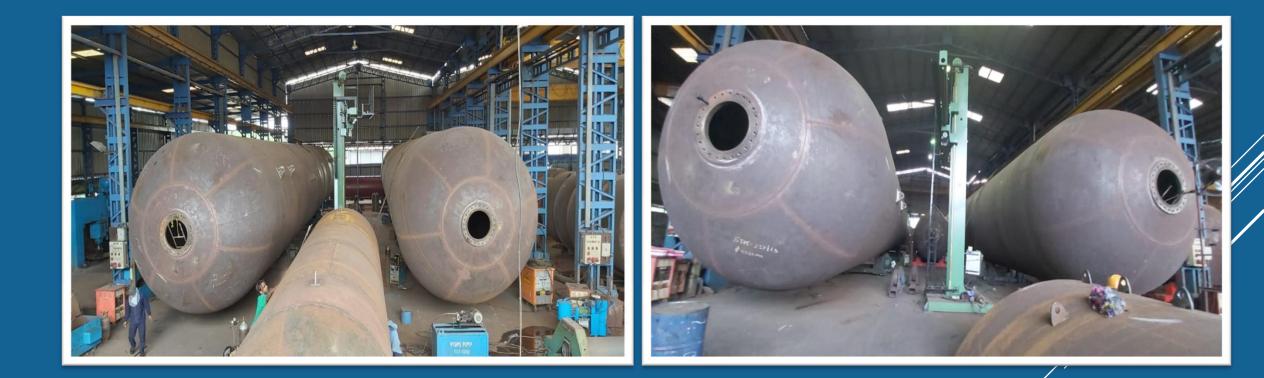

: <u>www.sparkengineers.org</u>



### At Mumbai Port Our Tank Ready For Loading On Ship







## INTRODUCTION

We are glad to inform you that we have completed very prestigious order to supply of 4 no's x 200 MT LPG/Propane Storage tank with REGO safety fittings for a prestigious client in FIJI ISLAND and delivery to CIF FIJI ISLAND





### TECHNICAL SPECIFICATIONS OF LPG TANK

- ► Design code : PD 5500
- ► Water capacity : 476500
- ► Gas Capacity : 200MT
- ► Tank diameter : 4340 ID
- ► Shell thickness :25 mm
- ► D/E thickness : 16 mm
- ► Overall length : 33700 mm
- ► Weight of tank : 110 ton
- ► Delivery time : 14-16 weeks





## WELDING QUALITY TEST



SAW welding

Radiography of tank

# Automatic SAW Welding by column & boom on automatic rotators







## FINAL INSPECTION OF TANK





#### AUTOMATIC SAW WELDING QUALITY High Quality High Production Range





#### Automatic SAW welding quality High quality High production range





## FINAL PRODUCT





### SHIPPING DRAWING



#### SHIPPING DRAWING





#### SHIPPING

This tank is being fabricated in one single piece and will be transported from Mumbai port till FIJI port in one single piece. Loading, unloading of tanks at ship and supervision will done by our technical expert team.





## PHOTOGRAPHS SHOWING PACKAGES DURING LOADING ON BOARD THE VESSEL





#### PHOTOGRAPHS SHOWING STOWAGE & LASHING OF PACKAGES LOADED ON BOARD THE VESSEL





#### UNDERDECK LOADING INTO SHIP PHOTOGRAPHS SHOWING STOWAGE & LASHING OF PACKAGES LOADED ON BOARD THE VESSEL





#### THE ABOVE EXPORT ORDER HAS ADDED A FEATHER IN OUR CAP W