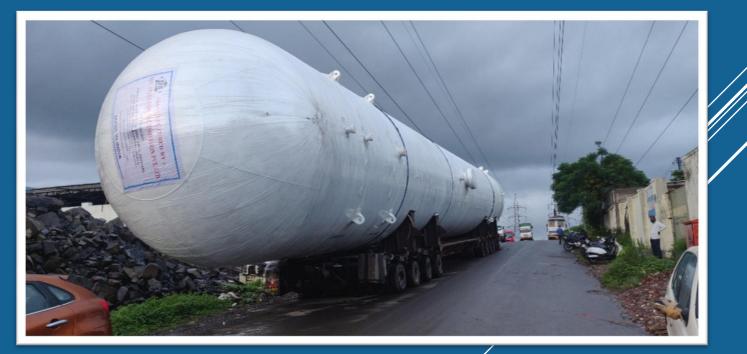

#### SHIPPING

This tank is being fabricated in one single piece and will be transported from Mumbai port till FIJI port in one single piece. Loading, unloading of tanks at ship and supervision will done by our technical expert team.