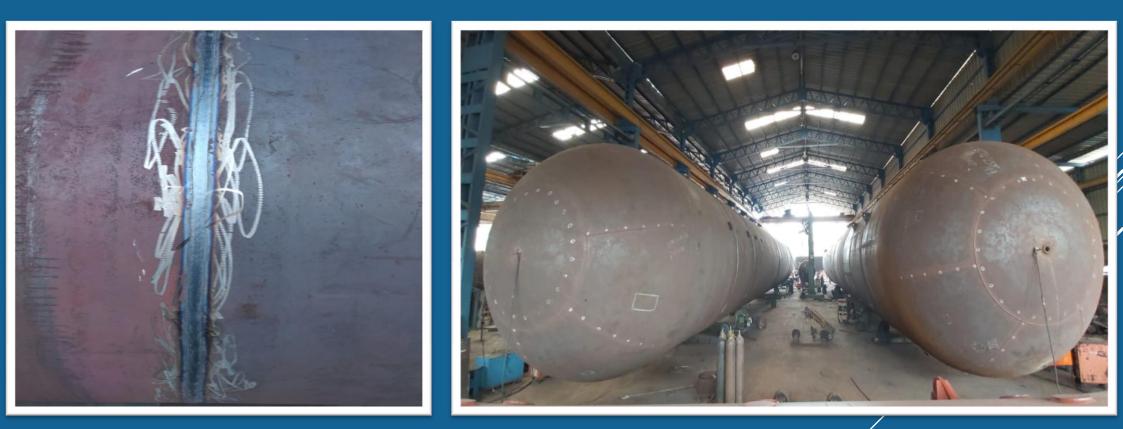

## WELDING QUALITY TEST

SAW welding

Radiography of tank

# Automatic SAW Welding by column & boom on automatic rotators